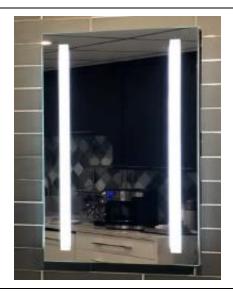

# **LED WALL MIRROR**

**MODEL#: AFM 1836 DPLED** 

### **FEATURES:**

- BRIGHTNESS: 3300 LUMENS
- 3/16" THICK, HIGH POLISHED MIRROR WITH TWO SANDBLASTED STRIPS.
- HIGH RESOLUTION SILVER PLATE GLASS MIRROR FRONT FOR TRUEST REFLECTION.
- INCLUDES "WALL HUGGER" HANGER FOR MOUNTING.
- MUST BE HARDWIRED TO WALL SWITCH TO OPERATE.
- NON-DIMMABLE.
- PACKED IN FOUR WALL (FOLDED DOUBLE WALL) CORRUGATION.

# **KELVIN OPTIONS:**

- 6000K (COOL WHITE) [SHOWN]
- 3500K (WARM WHITE)

### **MIRROR FINISHES:**

• FLAT POLISHED EDGE

OVERALL SIZE DIMENSION: 18" WIDE X 36" HIGH X 1 1/4" DEEP